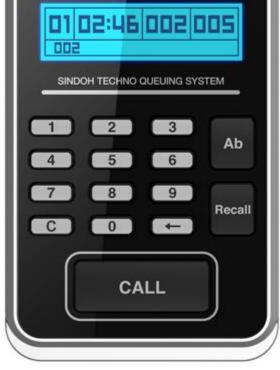

## 순번 호출기 AC-100

크기

통신

79 (W) x 38 (H) x 123 (D)

이더넷, 무선(RF) 표시부 호출번호, 대기인수, 대기시간, 업무번호 기능 - 호출 / 재호출을 통한 고객을 호출 - 업무 변경 - 부재중 설정 - 백라이트 ON/OFF - 임의 호출 호출, 재호출, 업무 변경, 부재중, 10key 버튼부