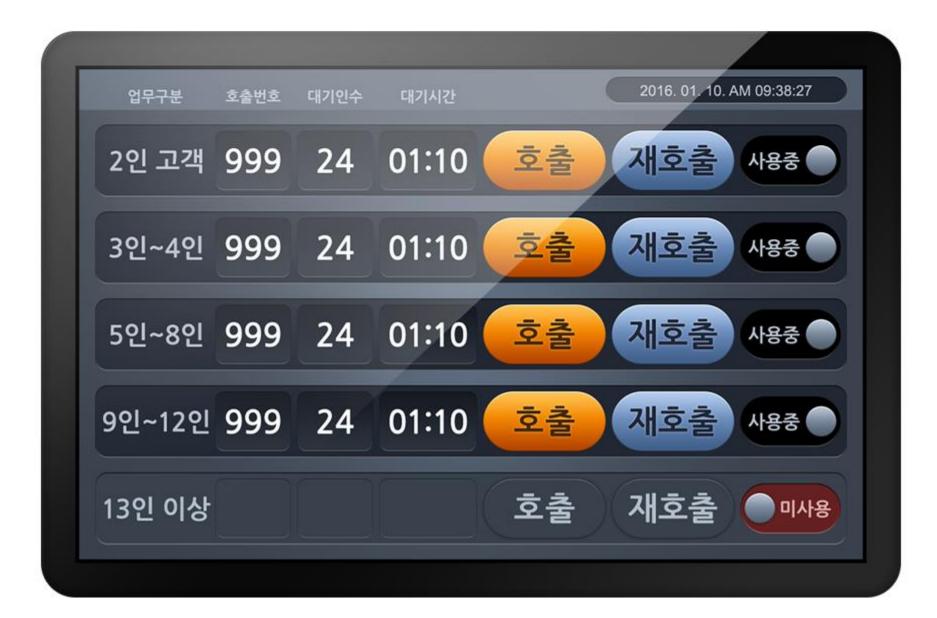

#### AQ 시리즈

태블릿용 통합형 호출기

#### 특징 - 모든 업무를 하나의 호출기에서 처리

- 레스토랑 같이 인원에 따라 순번을 처리해야 하는 매장에서 유용
- 상황에 따라 업무를 활성화 / 비활성화 가능
- 고객의 대기 시간이 실시간으로 표시되어, 창구 직원이 상황에 맞게 호출 가능

- AQ(ANK)와 AM-800 연동 : 모든 그룹의 대기고객의 현황 및 호출현황 표출