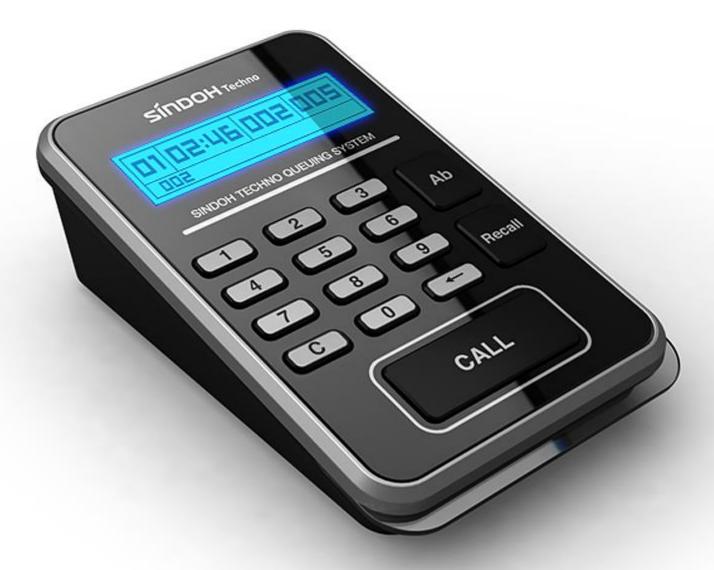

## 순번 호출기 AC-100

크기

통신

79 (W) x 38 (H) x 123 (D)

이더넷, 무선(RF) 표시부 호출번호, 대기인수, 대기시간, 업무번호 기능 - 호출 / 재호출을 통한 고객을 호출 - 업무 변경 - 부재중 설정 - 백라이트 ON/OFF - 임의 호출 호출, 재호출, 업무 변경, 부재중, 10key 버튼부