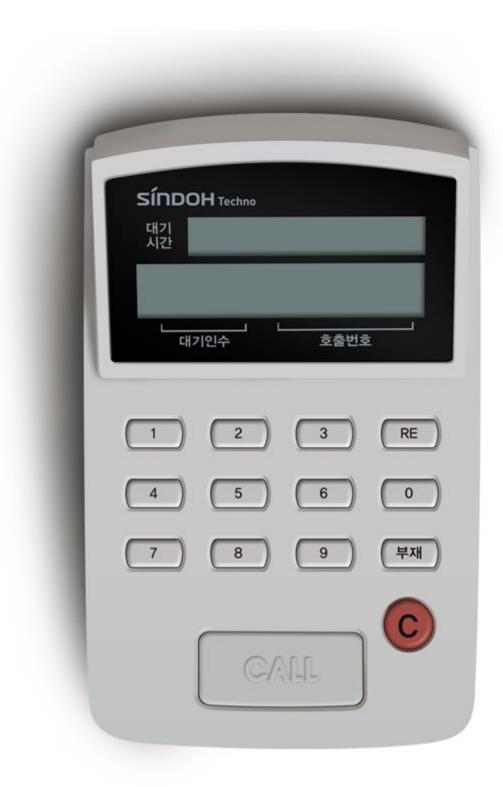

## 순번 호출기 TM-800

- 75(W) x 100(D) x 35(H) 크기
- 호출번호, 대기인수, 대기시간, 에러표시 표시부
- 기능 호출·재호출을 통해 고객을 호출
- 버튼부 호출, 재호출, 대기

## 10KEY형 순번 호출기 TM-810

| 크기  | 79(W) x 127(D) x 32(H) |
|-----|------------------------|
| 표시부 | 호출번호, 대기인수, 대기시간, 에러표시 |
| 기능  | - 호출/재호출을 통해 고객을 호출    |
|     | - 멀티형일 경우 타창구 호출기능     |
|     | - 임의번호 호출 기능           |
| 버튼부 | 호출, 재호출, 대기, 선택, 10key |
|     |                        |