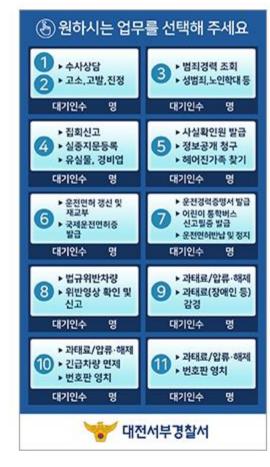

# NT-700

크기 280(W) x 325(D) x 195(H) mm

선밀도 7.6 dot/mm

대기인수 일반형: 1"x3 Digit

번호표내용 제목, 번호,날짜,안내문구,대기인수,대기시간 등 통신방법 RS-485 / RS-232 Serial 통신방식(PC와 접속)