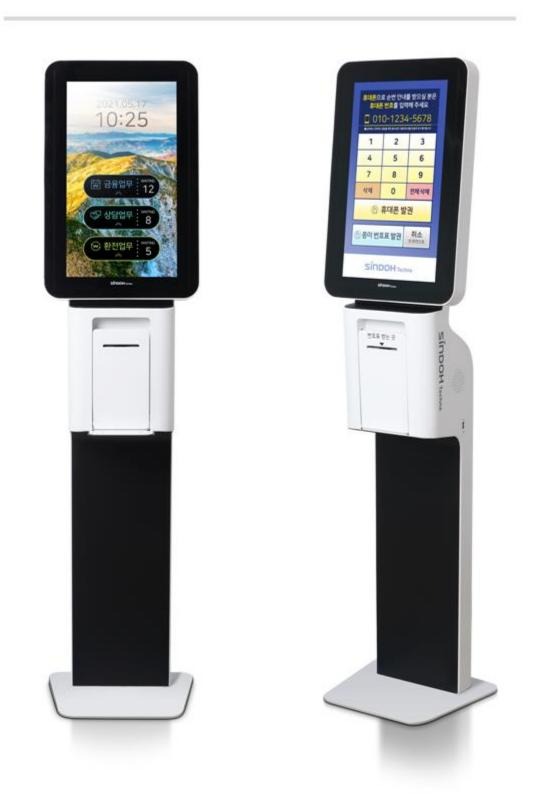

### ANK 시리즈

### 안드로이드 기반 키오스크형 발권기

## ANK-S3000D

크기 385(W) x 341(D) x 1607(H) mm

OS Android 5.1

CPU Quad Core Cortex-A17, 1.8G

Memory Onboard 2G DDR3 Memory64bit, Max.2G

저장공간 Flash 8G or 16G

Network Gigabit LAN

디스플레이 21.5 icnh 광시야각LCD 패널

터치패널정전식 터치해상도1080 X 1920

기타 - 모바일 발권 및 호출 - 감열식 프린터

- 음성 안내 시스템 지원

- 추후 장착 기능 (점자키패드, 근접센서,

음성 출력 안내)