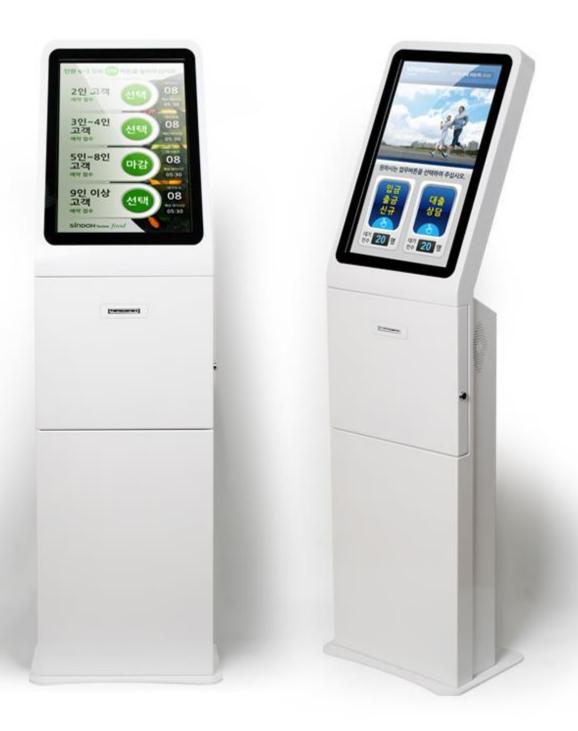

#### ANK 시리즈 | 화면 디자인 예시

### AQ-800 | 화면 디자인 예시

| 진료과 누르고 주차권 뽑으세요. |                   |                   |  |  |
|-------------------|-------------------|-------------------|--|--|
| 선사내과 /<br>2층      | 내시경센터<br>지하 1층    | 영상의학과<br>3층       |  |  |
| 소아<br>청소년과<br>3층  | 명안과<br>4총         | 명안과<br>수술센터<br>6층 |  |  |
| 이비인후과             | 재활의학과<br>5층       | 한의원<br>6층         |  |  |
| 성형외과<br>7층        | 정신건강<br>의학과<br>7층 | 치과<br>8층          |  |  |
| 헤어샵<br>7층         | 주차권을 뿐<br>주차도장을   | 불아 가시고<br>받아오세요.  |  |  |