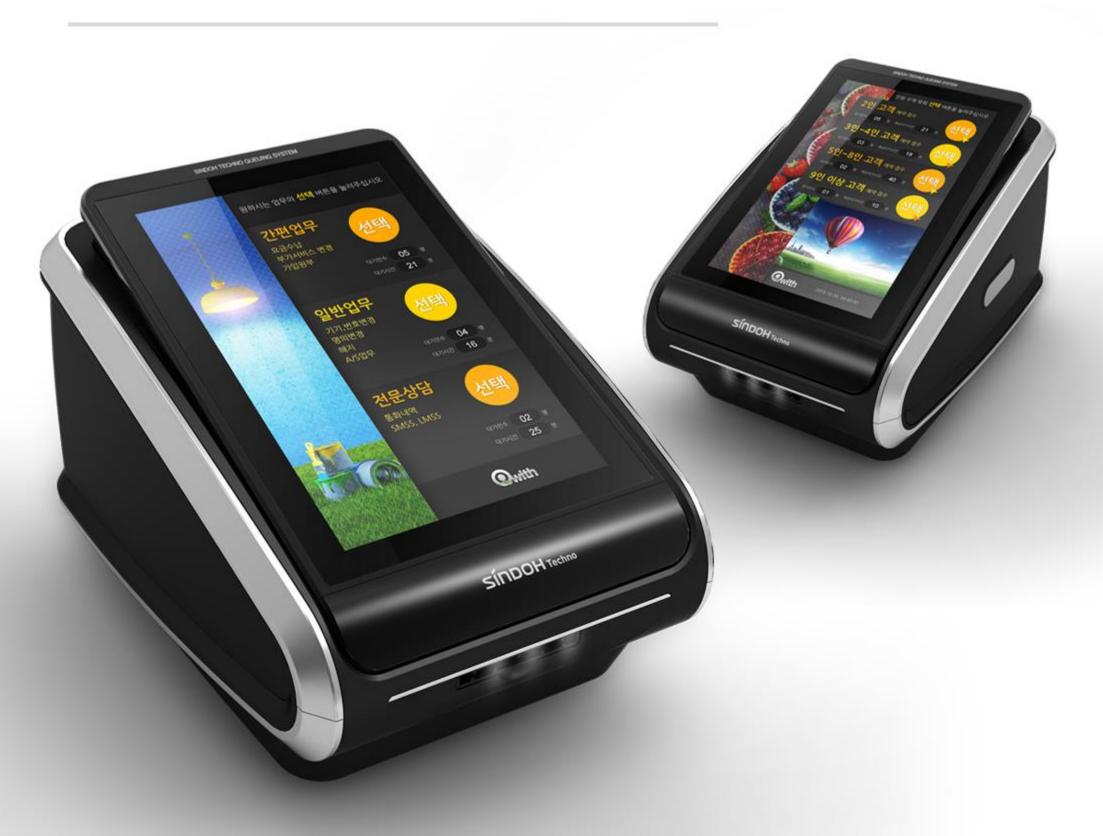

# SINDOHTECHNO QUEUING SYSTEM

# 번호표 발권기

### 신도테크노 번호표 발권기 주요 특징

- 발행기 화면시안 및 번호표 용지 편집을 고객이 직접 할 수 있습니다.
- 2 자동 ON / OFF 시간 설정이 가능합니다.
- ③ 표시기의 음성 출력 및 볼륨 조절이 발행기에서 제어 가능 합니다.
- 4 DID 연동 시 창구 직원 정보 및 컨텐츠 관리를 발행기에서 제어 가능합니다.