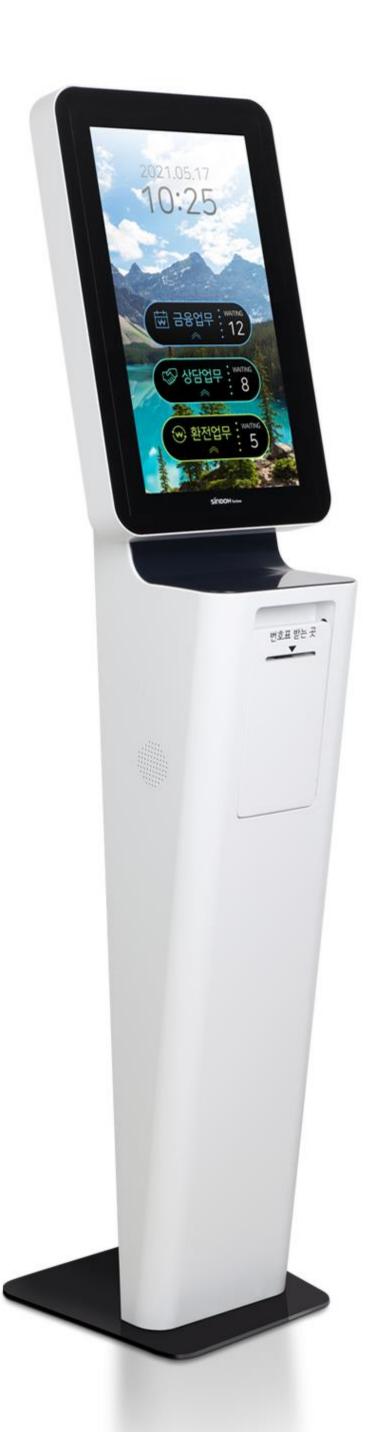

### ANK 시리즈

### 안드로이드 기반 키오스크형 발권기

## ANK-S3000D

크기 385(W) x 341(D) x 1607(H) mm

OS Android 5.1

CPU Quad Core Cortex-A17, 1.8G

Memory Onboard 2G DDR3 Memory64bit, Max.2G

저장공간 Flash 8G or 16G

Network Gigabit LAN

디스플레이 21.5 icnh 광시야각LCD 패널

터치패널정전식 터치해상도1080 X 1920

기타 - 모바일 발권 및 호출 - 감열식 프린터

- 음성 안내 시스템 지원

- 추후 장착 기능 (점자키패드, 근접센서,

음성 출력 안내)