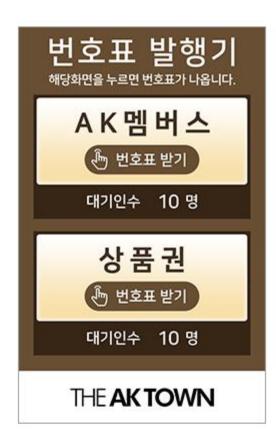

20

기타 - 모바일 발권 및 호출 - 감열식 프린터

- 음성 안내 시스템 지원

- 추후 장착 기능 (점자키패드, 근접센서,

음성 출력 안내)



#### ANK 시리즈

안드로이드 기반 키오스크형 발권기

## ANK-1000

크기

450(W) x 160(D) x 1540(H) mm

OS

Android 5.1

CPU

Quad Core Cortex-A17, 1.8G

Memory

Onboard 2G DDR3 Memory64bit , Max.2G

저장공간

Flash 8G or 16G

Network

Gigabit LAN

디스플레이

21.5 icnh 광시야각LCD 패널 정전식 터치

터치패널

10001/100

해상도

1080 X 1920

기타 - 모바일 발권 및 호출

- 감열식 프린터

- 음성 안내 시스템 지원







#### ANK 시리즈 | 화면 디자인 예시



























### AQ 시리즈

### 안드로이드 기반 탁상형 발권기

### AQ-800

크기 223(W) x 316(D) x 213(H) mm

OS Android 4.2.2

CPU ARM Cortex™-A9 quad-core 1.6GHz

RAM DDR3 2GB

저장 공간 8GB Nand Flash

디스플레이 10.1 inch LCD 패널

터치패널정전식 터치해상도800 x 1280

기타 - 모바일 발권 및 호출 - 음성 안내 시스템 지원

- 유선,무선,유/무선 병행 가능 - 감열식 프린터





### AQ-800 | 화면 디자인 예시





















| 진료과 누르고 주차권 뽑으세요. |                   |                   |  |  |
|-------------------|-------------------|-------------------|--|--|
| 선사내과 /<br>2층      | 내시경센터<br>지하 1층    | 영상의학과<br>3층       |  |  |
| 소아<br>청소년과<br>3층  | 명안과<br>4총         | 명안과<br>수술센터<br>6층 |  |  |
| 이비인후과             | 재활의학과<br>5층       | 한의원<br>6층         |  |  |
| 성형외과<br>7층        | 정신건강<br>의학과<br>7층 | 치과<br>8층          |  |  |
| 헤어샵<br>7층         | 주차권을 뿐<br>주차도장을   | 불아 가시고<br>받아오세요.  |  |  |

| 1                                        | 2     | 3     | 4     |  |
|------------------------------------------|-------|-------|-------|--|
| 10:00                                    | 10:30 | 11:00 | 11:30 |  |
| 5                                        | 6     | 7     | 8     |  |
| 12:00