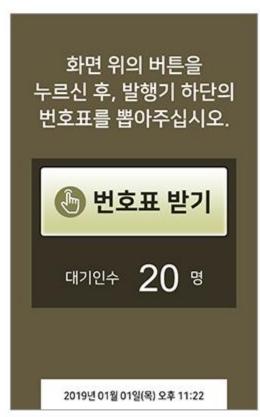

### AQ-800 | 화면 디자인 예시

| 진료과 누르고 주차권 뽑으세요. |                   |                   |  |  |
|-------------------|-------------------|-------------------|--|--|
| 선사내과 /<br>2층      | 내시경센터<br>지하 1층    | 영상의학과<br>3층       |  |  |
| 소아<br>청소년과<br>3층  | 명안과<br>4총         | 명안과<br>수술센터<br>6층 |  |  |
| 이비인후과             | 재활의학과<br>5층       | 한의원<br>6층         |  |  |
| 성형외과<br>7층        | 정신건강<br>의학과<br>7층 | 치과<br>8층          |  |  |
| 헤어샵<br>7층         | 주차권을 뿐<br>주차도장을   | 불아 가시고<br>받아오세요.  |  |  |