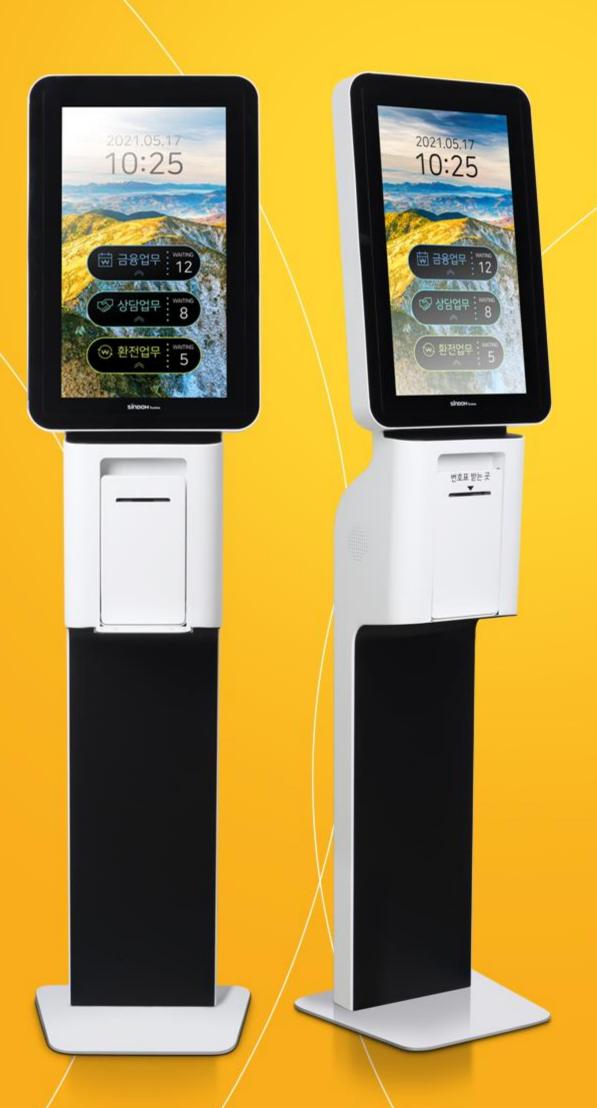

#### ANK 시리즈

#### 안드로이드 기반 키오스크형 발권기

## **ANK-S3000**

크기 385(W) x 341(D) x 1633(H) mm

OS Android 5.1

CPU Quad Core Cortex-A17, 1.8G

Memory Onboard 2G DDR3 Memory64bit, Max.2G

저장공간 Flash 8G or 16G

Network Gigabit LAN

디스플레이 21.5 icnh 광시야각LCD 패널

터치패널정전식 터치해상도1080 X 1920

기타 - 모바일 발권 및 호출

- 감열식 프린터

- 음성 안내 시스템 지원