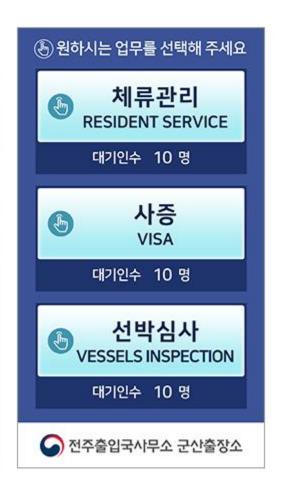

해상도1080 X 1920

기타 - 모바일 발권 및 호출

- 감열식 프린터

- 음성 안내 시스템 지원





### ANK 시리즈



### 안드로이드 기반 키오스크형 발권기

## ANK-S3000D

크기 385(W) x 341(D) x 1607(H) mm

OS Android 5.1

CPU Quad Core Cortex-A17, 1.8G

Memory Onboard 2G DDR3 Memory64bit, Max.2G

저장공간 Flash 8G or 16G

Network Gigabit LAN

디스플레이 21.5 icnh 광시야각LCD 패널

터치패널정전식 터치해상도1080 X 1920

기타 - 모바일 발권 및 호출 - 감열식 프린터

- 음성 안내 시스템 지원

- 추후 장착 기능 (점자키패드, 근접센서,

음성 출력 안내)



#### ANK 시리즈

안드로이드 기반 키오스크형 발권기

## ANK-1000

크기

450(W) x 160(D) x 1540(H) mm

OS

Android 5.1

CPU

Quad Core Cortex-A17, 1.8G

Memory

Onboard 2G DDR3 Memory64bit , Max.2G

저장공간

Flash 8G or 16G

Network

Gigabit LAN

디스플레이

21.5 icnh 광시야각LCD 패널 정전식 터치

터치패널

10001/100

해상도

1080 X 1920

기타 - 모바일 발권 및 호출

- 감열식 프린터

- 음성 안내 시스템 지원







#### ANK 시리즈 | 화면 디자인 예시



























### AQ 시리즈

### 안드로이드 기반 탁상형 발권기

### AQ-800

크기 223(W) x 316(D) x 213(H) mm

OS Android 4.2.2

CPU ARM Cortex™-A9 quad-core 1.6GHz

RAM DDR3 2GB

저장 공간 8GB Nand Flash

디스플레이 10.1 inch LCD 패널

터치패널정전식 터치해상도800 x 1280

기타 - 모바일 발권 및 호출 - 음성 안내 시스템 지원

- 유선,무선,유/무선 병행 가능 - 감열식 프린터





### AQ-800 | 화면 디자인 예시





















| 진료과 누르고 주차권 뽑으세요. |                   |                   |  |  |
|-------------------|-------------------|-------------------|--|--|
| 선사내과 /<br>2층      | 내시경센터<br>지하 1층    | 영상의학과<br>3층       |  |  |
| 소아<br>청소년과<br>3층  | 명안과<br>4총         | 명안과<br>수술센터<br>6층 |  |  |
| 이비인후과             | 재활의학과<br>5층       | 한의원<br>6층         |  |  |
| 성형외과<br>7층        | 정신건강<br>의학과<br>7층 | 치과<br>8층          |  |  |
| 헤어샵<br>7층         | 주차권을 뿐<br>주차도장을   | 불