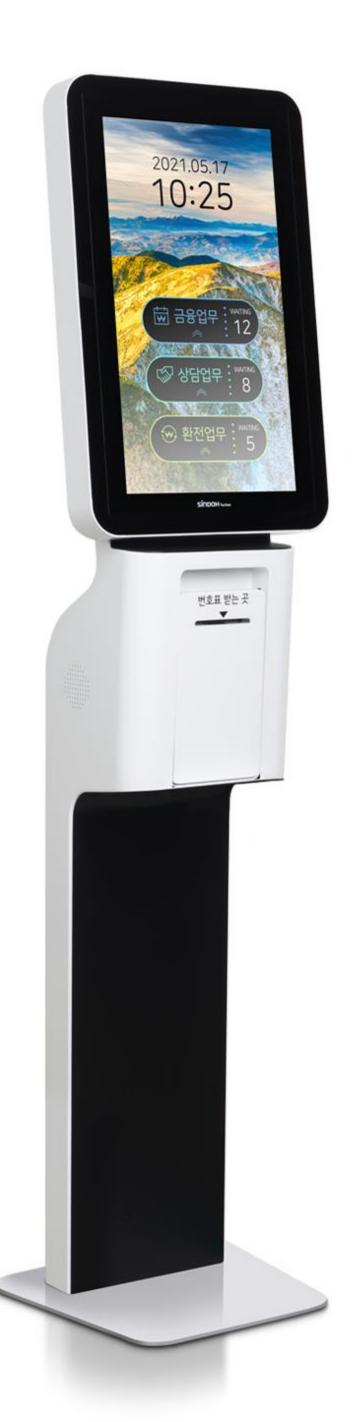

#### ANK 시리즈

#### 안드로이드 기반 키오스크형 발권기

## **ANK-S3000**

크기 385(W) x 341(D) x 1633(H) mm

OS Android 5.1

CPU Quad Core Cortex-A17, 1.8G

Memory Onboard 2G DDR3 Memory64bit, Max.2G

저장공간 Flash 8G or 16G

Network Gigabit LAN

디스플레이 21.5 icnh 광시야각LCD 패널

터치패널정전식 터치해상도1080 X 1920

기타 - 모바일 발권 및 호출

- 감열식 프린터

- 음성 안내 시스템 지원