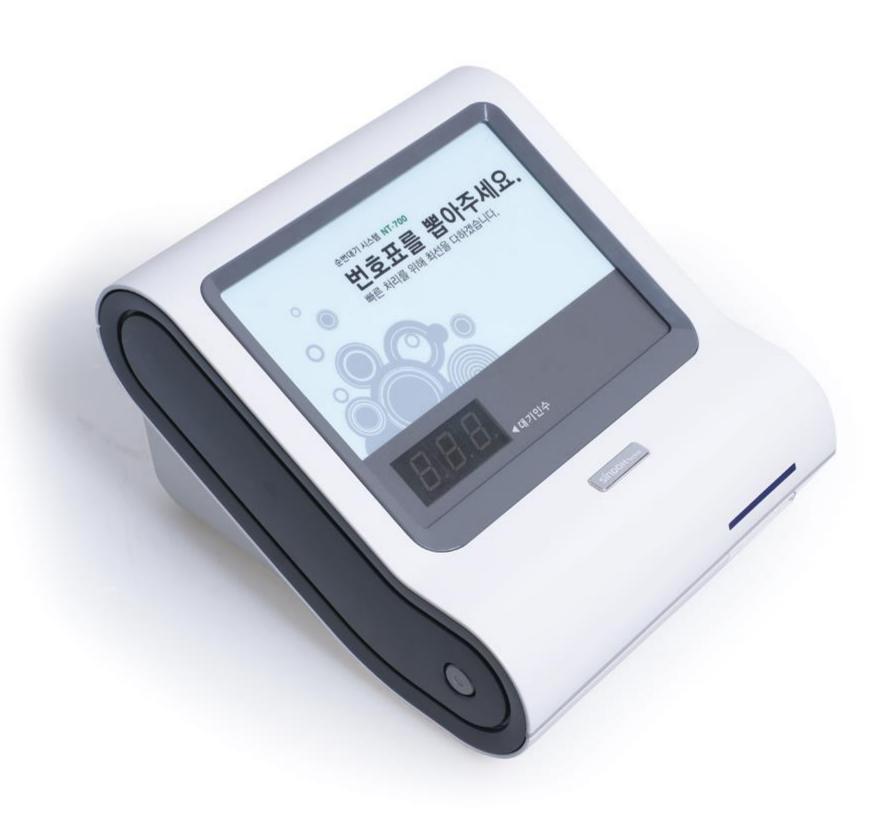

### NT 시리즈

### 일반형 번호표 발권기

# NT-700

크기 280(W) x 325(D) x 195(H) mm

선밀도 7.6 dot/mm

대기인수 일반형: 1"x3 Digit

번호표내용 제목, 번호,날짜,안내문구,대기인수,대기시간 등 통신방법 RS-485 / RS-232 Serial 통신방식(PC와 접속)