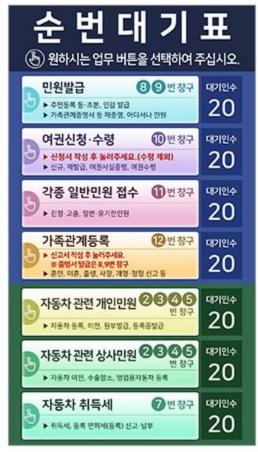

# NT-700

크기 280(W) x 325(D) x 195(H) mm

선밀도 7.6 dot/mm

대기인수 일반형: 1"x3 Digit

번호표내용 제목, 번호,날짜,안내문구,대기인수,대기시간 등 통신방법 RS-485 / RS-232 Serial 통신방식(PC와 접속)