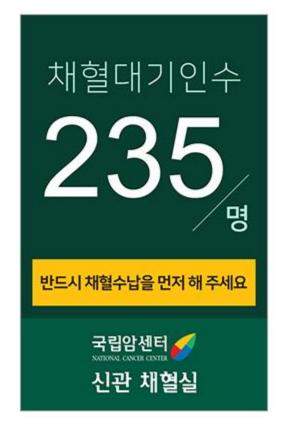

080 X 1920

기타 - 모바일 발권 및 호출 - 감열식 프린터

- 음성 안내 시스템 지원

- 추후 장착 기능 (점자키패드, 근접센서,

음성 출력 안내)



#### ANK 시리즈

안드로이드 기반 키오스크형 발권기

## ANK-1000

크기

450(W) x 160(D) x 1540(H) mm

OS

Android 5.1

CPU

Quad Core Cortex-A17, 1.8G

Memory

Onboard 2G DDR3 Memory64bit , Max.2G

저장공간

Flash 8G or 16G

Network

Gigabit LAN

디스플레이

21.5 icnh 광시야각LCD 패널 정전식 터치

터치패널

10001/100

해상도

1080 X 1920

기타 - 모바일 발권 및 호출

- 감열식 프린터

- 음성 안내 시스템 지원







#### ANK 시리즈 | 화면 디자인 예시



























### AQ 시리즈

### 안드로이드 기반 탁상형 발권기

### AQ-800

크기 223(W) x 316(D) x 213(H) mm

OS Android 4.2.2

CPU ARM Cortex™-A9 quad-core 1.6GHz

RAM DDR3 2GB

저장 공간 8GB Nand Flash

디스플레이 10.1 inch LCD 패널

터치패널정전식 터치해상도800 x 1280

기타 - 모바일 발권 및 호출 - 음성 안내 시스템 지원

- 유선,무선,유/무선 병행 가능 - 감열식 프린터





### AQ-800 | 화면 디자인 예시





















| 진료과 누르고 주차권 뽑으세요. |                   |                   |  |  |
|-------------------|-------------------|-------------------|--|--|
| 선사내과 /<br>2층      | 내시경센터<br>지하 1층    | 영상의학과<br>3층       |  |  |
| 소아<br>청소년과<br>3층  | 명안과<br>4총         | 명안과<br>수술센터<br>6층 |  |  |
| 이비인후과             | 재활의학과<br>5층       | 한의원<br>6층         |  |  |
| 성형외과<br>7층        | 정신건강<br>의학과<br>7층 | 치과<br>8층          |  |  |
| 헤어샵<br>7층         | 주차권을 뿐<br>주차도장을   | 불아 가시고<br>받아오세요.  |  |  |

| 1                                        | 2     | 3     | 4     |  |
|------------------------------------------|-------|-------|-------|--|
| 10:00                                    | 10:30 | 11:00 | 11:30 |  |
| 5                                        | 6     | 7     | 8     |  |
| 12:00