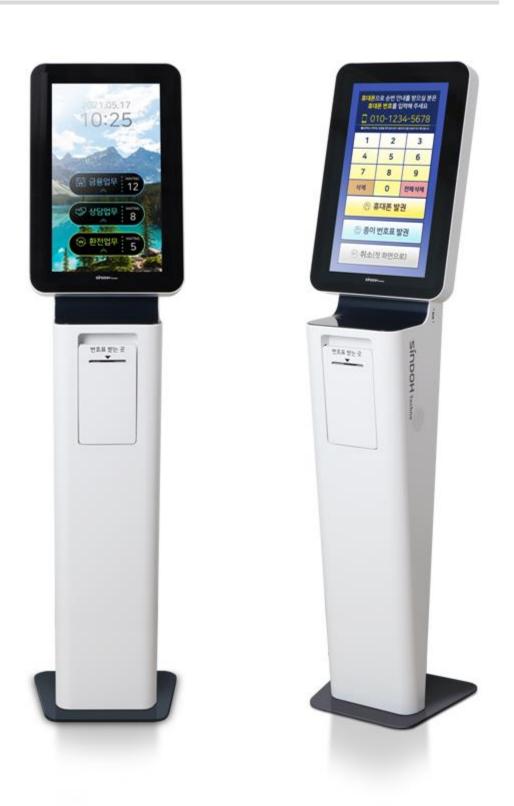

# SINDOHTECHNO QUEUING SYSTEM

# 번호표 발권기







### 신도테크노 번호표 발권기 주요 특징

- 발행기 화면시안 및 번호표 용지 편집을 고객이 직접 할 수 있습니다.
- 2 자동 ON / OFF 시간 설정이 가능합니다.
- ③ 표시기의 음성 출력 및 볼륨 조절이 발행기에서 제어 가능 합니다.
- 4 DID 연동 시 창구 직원 정보 및 컨텐츠 관리를 발행기에서 제어 가능합니다.

### 신도테크노 번호표 발권기 주요 특징





#### ANK 시리즈



#### 안드로이드 기반 키오스크형 발권기

## **ANK-S3000**

크기 385(W) x 341(D) x 1633(H) mm

OS Android 5.1

CPU Quad Core Cortex-A17, 1.8G

Memory Onboard 2G DDR3 Memory64bit, Max.2G

저장공간 Flash 8G or 16G

Network Gigabit LAN

디스플레이 21.5 icnh 광시야각LCD 패널

터치패널정전식 터치해상도1080 X 1920

기타 - 모바일 발권 및 호출

- 감열식 프린터

- 음성 안내 시스템 지원





### ANK 시리즈



### 안드로이드 기반 키오스크형 발권기

## ANK-S3000D

크기 385(W) x 341(D) x 1607(H) mm

OS Android 5.1

CPU Quad Core Cortex-A17, 1.8G

Memory Onboard 2G DDR3 Memory64bit, Max.2G

저장공간 Flash 8G or 16G

Network Gigabit LAN

디스플레이 21.5 icnh 광시야각LCD 패널

터치패널정전식 터치해상도1080 X 1920

기타 - 모바일 발권 및 호출 - 감열식 프린터

- 음성 안내 시스템 지원

- 추후 장착 기능 (점자키패드, 근접센서,

음성 출력 안내)



#### ANK 시리즈

안드로이드 기반 키오스크형 발권기

## ANK-1000

크기

450(W) x 160(D) x 1540(H) mm

OS

Android 5.1

CPU

Quad Core Cortex-A17, 1.8G

Memory

Onboard 2G DDR3 Memory64bit , Max.2G

저장공간

Flash 8G or 16G

Network

Gigabit LAN

디스플레이

21.5 icnh 광시야각LCD 패널 정전식 터치

터치패널

10001/100

해상도

1080 X 1920

기타 - 모바일 발권 및 호출

- 감열식 프린터

- 음성 안내 시스템 지원







#### ANK 시리즈 | 화면 디자인 예시



























### AQ 시리즈

### 안드로이드 기반 탁상형 발권기

### AQ-