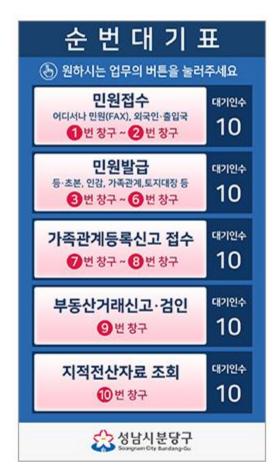

# NT-700

크기 280(W) x 325(D) x 195(H) mm

선밀도 7.6 dot/mm

대기인수 일반형: 1"x3 Digit

번호표내용 제목, 번호,날짜,안내문구,대기인수,대기시간 등 통신방법 RS-485 / RS-232 Serial 통신방식(PC와 접속)