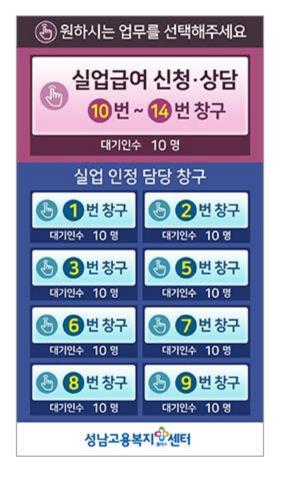

# NT-700

크기 280(W) x 325(D) x 195(H) mm

선밀도 7.6 dot/mm

대기인수 일반형: 1"x3 Digit

번호표내용 제목, 번호,날짜,안내문구,대기인수,대기시간 등 통신방법 RS-485 / RS-232 Serial 통신방식(PC와 접속)