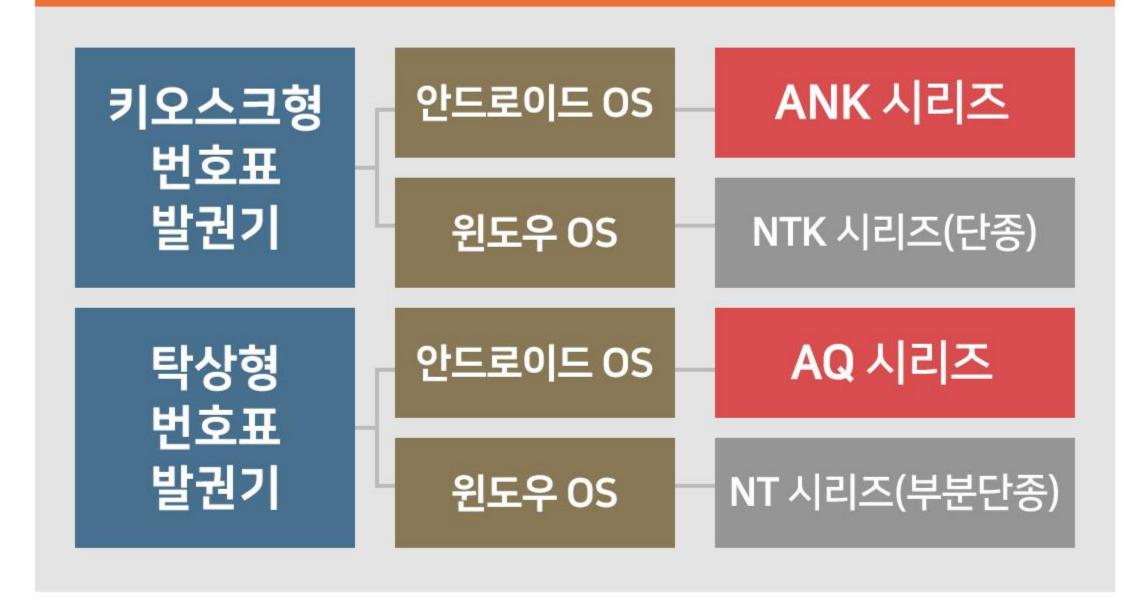

# SINDOHTECHNO QUEUING SYSTEM

# 번호표 발권기

### 신도테크노 번호표 발권기 주요 특징

- 발행기 화면시안 및 번호표 용지 편집을 고객이 직접 할 수 있습니다.
- 2 자동 ON / OFF 시간 설정이 가능합니다.
- ③ 표시기의 음성 출력 및 볼륨 조절이 발행기에서 제어 가능 합니다.
- 4 DID 연동 시 창구 직원 정보 및 컨텐츠 관리를 발행기에서 제어 가능합니다.

### 신도테크노 번호표 발권기 주요 특징