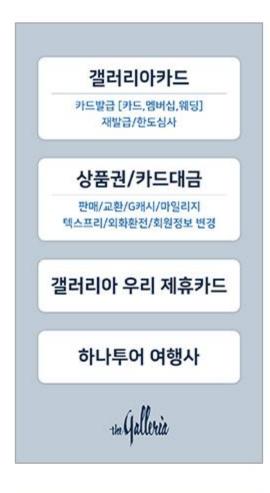

### AQ-800 | 화면 디자인 예시

| 진료과 누르고 주차권 뽑으세요. |                   |                   |  |  |
|-------------------|-------------------|-------------------|--|--|
| 선사내과 /<br>2층      | 내시경센터<br>지하 1층    | 영상의학과<br>3층       |  |  |
| 소아<br>청소년과<br>3층  | 명안과<br>4총         | 명안과<br>수술센터<br>6층 |  |  |
| 이비인후과             | 재활의학과<br>5층       | 한의원<br>6층         |  |  |
| 성형외과<br>7층        | 정신건강<br>의학과<br>7층 | 치과<br>8층          |  |  |
| 헤어샵<br>7층         | 주차권을 뿐<br>주차도장을   | 불아 가시고<br>받아오세요.  |  |  |